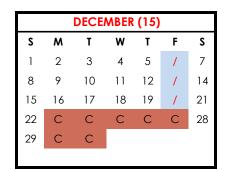

| C - Closed for Holid | ays & Vacations - No School |
|----------------------|-----------------------------|
| September 2          | Labor Day                   |
| October 14, 21, 28   | Indigenous Peoples' Day     |
| November 11          | Veterans' Day               |
| November 27 - 29     | Thanksgiving Recess         |
| Dec 23 - Jan 1       | Winter Break                |
| January 20           | Martin Luther King Jr. Day  |
| February 17 - 18     | Presidents' Day / Feb Break |
| April 18             | Good Friday                 |
| April 14 - 18        | Spring Break                |
| May 26               | Memorial Day                |