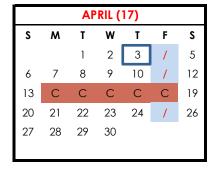

| C - Closed for Holid | ays & Vacations - No School |
|----------------------|-----------------------------|
| September 2          | Labor Day                   |
| October 14, 21, 28   | Indigenous Peoples' Day     |
| November 11          | Veterans' Day               |
| November 27 - 29     | Thanksgiving Recess         |
| Dec 23 - Jan 1       | Winter Break                |
| January 20           | Martin Luther King Jr. Day  |
| February 17 - 18     | Presidents' Day / Feb Break |
| April 18             | Good Friday                 |
| April 14 - 18        | Spring Break                |
| May 26               | Memorial Day                |